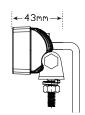

**Size** 130mm x 43mm x 40mm

**Voltage** Multivolt 9-30 Volt **LED Qty** 4 x 3 Watt LEDs

**Lumen** Effective 480lm

Raw 660lm

**Colour Temp** 7000K

**Beam** Flood Pattern with 60° Beam Angle

Cable 33cm

**Draw** 

## **Fitting Instructions**

Fix to mounting surface using stainless steel bolts and adjustable stainless steel bracket supplied