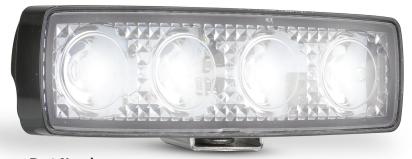

## **13040 Series Flood Lamp**

100% Water Proof

5 Year Warranty

New Design Work/Flood Lamp

• Tolerant to Acidic & Alkaline Conditions

• High Powered 3 Watt LEDs

• Sea/Salt Spray Tested

**Function** Flood Lamp 12 Watts

**Size** 130mm x 43mm x 40mm

**Voltage** Multivolt 9-30 Volt **LED Qty** 4 x 3 Watt LEDs

**Lumen** Effective 480lm

Raw 660lm

**Colour Temp** 7000K

**Beam** Flood Pattern with 60° Beam Angle

Cable 33cm

**Draw** 