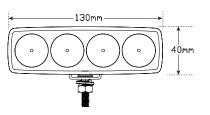

**Size** 130mm x 43mm x 40mm

**Voltage** Multivolt 9-30 Volt **LED Qty** 4 x 3 Watt LEDs

**Lumen** Effective 480lm

Raw 660lm

**Colour Temp** 7000K

**Beam** Flood Pattern with 60° Beam Angle

Cable 33cm

**Draw** 