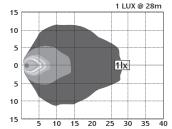

**Size** 130mm x 43mm x 40mm

**Voltage** Multivolt 9-30 Volt **LED Qty** 4 x 3 Watt LEDs

**Lumen** Effective 480lm

Raw 660lm

**Colour Temp** 7000K

**Beam** Flood Pattern with 60° Beam Angle

Cable 33cm

**Draw** 