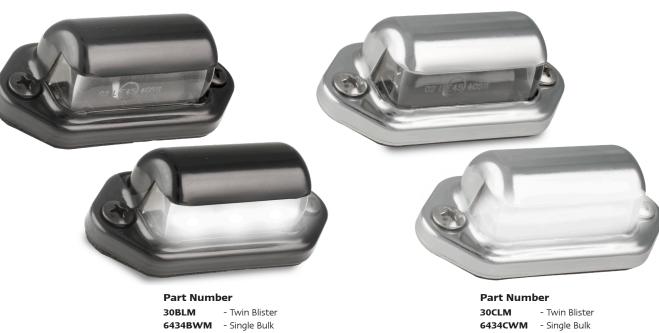

## **30 Series Licence Plate Lamp**

- **Black or Chrome Steel Housing**
- **ADR Australian Road Approved**
- **IP67** Rated
- Voltage Range 12-24 Volt
- **5 Year Warranty**

| Function                                  | Licence Plate Lamp                            |  |  |
|-------------------------------------------|-----------------------------------------------|--|--|
| Size<br>Voltage<br>LED Qty<br>Cable       | 65mm x 30mm x 24mm<br>12-24 Volt<br>3<br>14cm |  |  |
| Draw<br>@13.8V<br>@28V<br>Lens<br>Housing | 0.02A<br>0.03A<br>PMMA<br>Steel               |  |  |