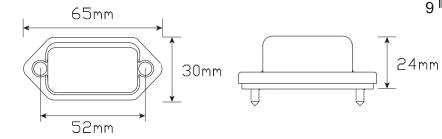

## **30 Series Licence Plate Lamp**

- **Black or Chrome Steel Housing**
- **ADR Australian Road Approved**
- **IP67** Rated
- Voltage Range 12-24 Volt
- **5 Year Warranty**

| Function                                  | Licence Plate Lamp                            |  |  |
|-------------------------------------------|-----------------------------------------------|--|--|
| Size<br>Voltage<br>LED Qty<br>Cable       | 65mm x 30mm x 24mm<br>12-24 Volt<br>3<br>14cm |  |  |
| Draw<br>@13.8V<br>@28V<br>Lens<br>Housing | 0.02A<br>0.03A<br>PMMA<br>Steel               |  |  |