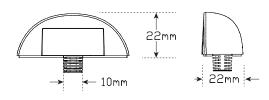

• 5 Year Warranty

**Function** Licence Plate Lamp

Size 375mm x 173mm x 25mm

Voltage Multivolt 12-24V

**LED Qty** 4 SMD

Cable 10cm cable blister

50cm cable bulk

Draw

## **Fitting Instructions**

Drill a 10mm hole for the serrated plug. Pull the sheathed cable through the hole. Remove the protective film from the 3M tape. Push the serrated plug into the hole Line up the lamp and press firmly. The lamp is held securely with the plug serrations and high quality 3M tape, (2 Lamps Required for Approval). Please refer to ADR 13/00 for mounting instructions.