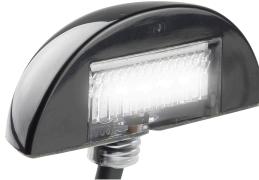

## **60 Series Licence Plate Lamp**

**ECE** 

IP67 Protection

5 Year Warranty

• Easy 3M Tape with Serrated Plug Fitting

• ECE Australian Road Approved

Low Profile Compact Design

• IP67 Rated

• 5 Year Warranty

**Function** Licence Plate Lamp

Size 375mm x 173mm x 25mm

Voltage Multivolt 12-24V

**LED Qty** 4 SMD

Cable 10cm cable blister

50cm cable bulk

Draw

@13.8V 0.03A @28V 0.03A

**Approvals** Function **Approval** 

L 00 E9 1066 (2 Required) **ECE** Licence 48/00

**CTA** Licence 48/00 CTA-060188

P/N 60WBLMB - Bulk Poly Bag

P/N 60BLM - Twin Blister P/N 60BLMB - Bulk Poly Bag