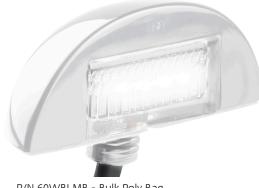

## **60 Series Licence Plate Lamp**

**ECE** 

IP67 Protection

5 Year Warranty

• Easy 3M Tape with Serrated Plug Fitting

• ECE Australian Road Approved

Low Profile Compact Design

• IP67 Rated

• 5 Year Warranty

**Function** Licence Plate Lamp

Size 375mm x 173mm x 25mm

Voltage Multivolt 12-24V

**LED Qty** 4 SMD

Cable 10cm cable blister

50cm cable bulk

Draw

@13.8V 0.03A @28V 0.03A

**Approvals** Function **Approval** 

L 00 E9 1066 (2 Required) **ECE** Licence 48/00

**CTA** Licence 48/00 CTA-060188

P/N 60WBLMB - Bulk Poly Bag

P/N 60BLM - Twin Blister P/N 60BLMB - Bulk Poly Bag