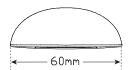

• 5 Year Warranty

**Function** Licence Plate Lamp

Size 375mm x 173mm x 25mm

Voltage Multivolt 12-24V

**LED Qty** 4 SMD

Cable 10cm cable blister

50cm cable bulk

Draw