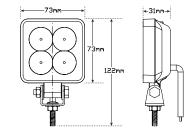

| Function     | 12 Watt Flood Lamp<br>ECE/ADR Approved 1/00 Reverse |
|--------------|-----------------------------------------------------|
| Size         | 73mm x 73mm x 31mm                                  |
| Voltage      | 9-30 Volt                                           |
| LED Qty      | 4 x 3 watt                                          |
| Lumen        | Effective 489lm, Raw 660lm                          |
| Cable        | 40cm cable                                          |
| Draw         |                                                     |
| @13.8V       | 0.59A                                               |
| @ <b>28V</b> | 0.27A                                               |
| Lens         | Polycarbonate                                       |
| Base         | E-Coated Die Cast Alloy                             |