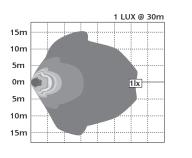

| Function     | 12 Watt Flood Lamp<br>ECE/ADR Approved 1/00 Reverse |
|--------------|-----------------------------------------------------|
| Size         | 73mm x 73mm x 31mm                                  |
| Voltage      | 9-30 Volt                                           |
| LED Qty      | 4 x 3 watt                                          |
| Lumen        | Effective 489lm, Raw 660lm                          |
| Cable        | 40cm cable                                          |
| Draw         |                                                     |
| @13.8V       | 0.59A                                               |
| @ <b>28V</b> | 0.27A                                               |
| Lens         | Polycarbonate                                       |
| Base         | E-Coated Die Cast Alloy                             |