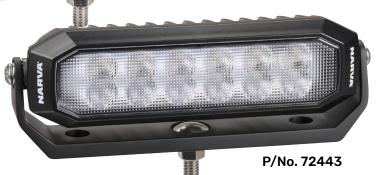

## **LED DECK LAMPS**

Anyone who has spent extended time in the marine industry knows that corrosion and galvanic corrosion on aluminium boats needs to be a managed. With clever engineering these new deck lamps have solved this issue once and for all with an all nylon body and bracket.

Traditionally the bracket would be stainless steel, however by using a nylon bracket and nylon fixing hardware, including a nylon locknut and washer to fix the lamp to the boat, galvanic corrosion between the bracket and aluminium is no longer possible.

| PART No. | DESCRIPTION                             | BARCODE           | QTY | AVAILABILITY |
|----------|-----------------------------------------|-------------------|-----|--------------|
| 72443    | 9-33V Dual colour LED Deck lamp (Black) | 9314464001116 (1) | 1   | Ex Stock     |
| 72443W   | 9-33V Dual colour LED Deck lamp (White) | 9314464003271 (1) | 1   | Ex Stock     |