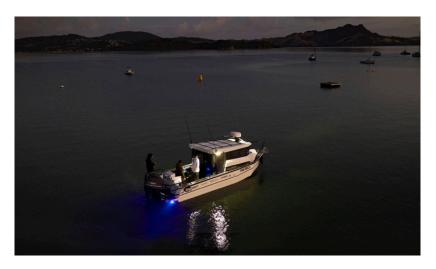

## NEW PRODUCT RELEASE LED DECK LAMPS

 White/Red illumination ideal for night vision

 Features a plastic lamp body and bracket to prevent corrosion of the lamp, bracket and galvanic corrosion on aluminium boats

The Narva LED deck lamps are dual colour which means they can easily be switched between white and red output to suit the user's needs.

When required, the white output lights up the deck of the boat perfectly and if night vision is key, the red light provides plenty of light to operate without losing the precious night vision.