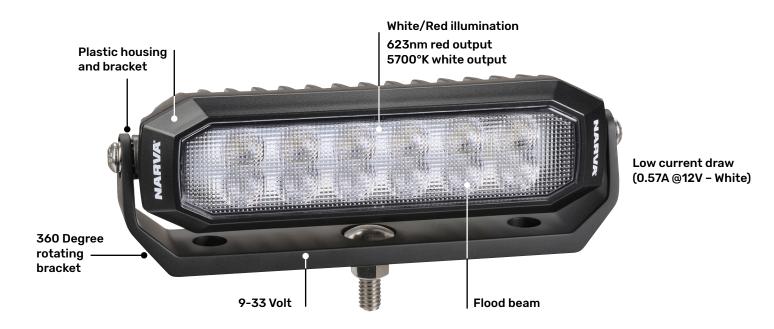

## NEW PRODUCT RELEASE LED DECK LAMPS

 White/Red illumination ideal for night vision

 Features a plastic lamp body and bracket to prevent corrosion of the lamp, bracket and galvanic corrosion on aluminium boats

- 1000 Lumen white output (5700°K) and 623nm red output
- Ideal for marine environments (IP67)
- Shock and vibration tested to JIS D1601 (marine standard)

## **LED DECK LAMPS**

Anyone who has spent extended time in the marine industry knows that corrosion and galvanic corrosion on aluminium boats needs to be a managed. With clever engineering these new deck lamps have solved this issue once and for all with an all nylon body and bracket.

Traditionally the bracket would be stainless steel, however by using a nylon bracket and nylon fixing hardware, including a nylon locknut and washer to fix the lamp to the boat, galvanic corrosion between the bracket and aluminium is no longer possible.

The Narva LED deck lamps are dual colour which means they can easily be switched between white and red output to suit the user's needs.

When required, the white output lights up the deck of the boat perfectly and if night vision is key, the red light provides plenty of light to operate without losing the precious night vision.

The nylon bracket is also extremely strong and has been shock and vibration tested to the marine standard ensuring it will not break in even the roughest seas.

Through more clever engineering the bracket can be rotated 360 degrees to ensure easy mounting and the option of either a single bolt or two screws ensures that when there is no space behind the mounting surface the lamp can still be easily mounted.