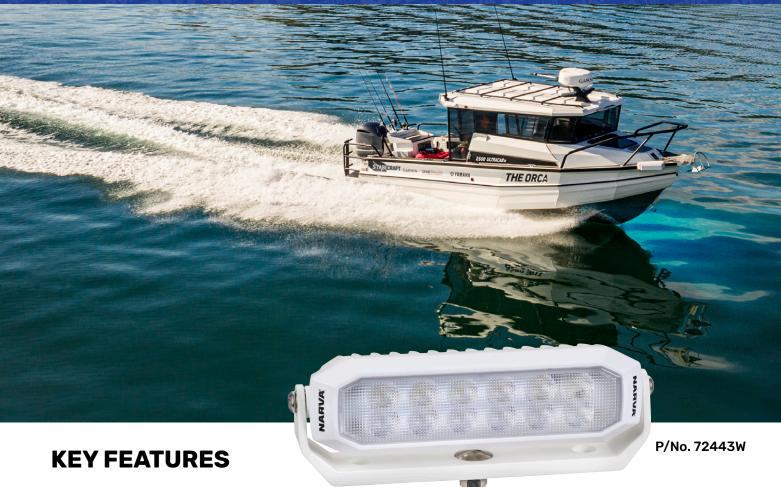

## NEW PRODUCT RELEASE LED DECK LAMPS

 White/Red illumination ideal for night vision

 Features a plastic lamp body and bracket to prevent corrosion of the lamp, bracket and galvanic corrosion on aluminium boats

## **LED DECK LAMPS**

Anyone who has spent extended time in the marine industry knows that corrosion and galvanic corrosion on aluminium boats needs to be a managed. With clever engineering these new deck lamps have solved this issue once and for all with an all nylon body and bracket.

| PART No. | DESCRIPTION                             | BARCODE           | QTY | AVAILABILITY |
|----------|-----------------------------------------|-------------------|-----|--------------|
| 72443    | 9-33V Dual colour LED Deck lamp (Black) | 9314464001116 (1) | 1   | Ex Stock     |
| 72443W   | 9-33V Dual colour LED Deck lamp (White) | 9314464003271 (1) | 1   | Ex Stock     |