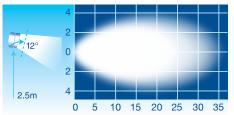

- 1000 Lumen white output (5700°K) and 623nm red output
- Ideal for marine environments (IP67)
- Shock and vibration tested to JIS D1601 (marine standard)