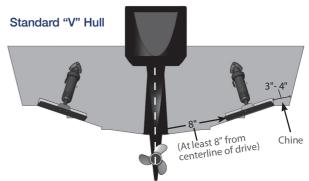

o get on plane, the actuators hold the trim tabs down, which lifts the stern and simultaneously puts the boat at planing attitude. On plane, and as the boat's speed increases, water pressure pushes the tabs up. You get a better ride while the SLT does all the work.

If you have a small boat, you may not need Bennett's adjustable hydraulic trim tab system. The Bennett SLT can meet your needs by giving you a better ride at a fraction of the price. It's a value that can't be beat - a quality, durable system that's quick and easy to install and backed by the best customer service you will experience anywhere.



#### **SLT** is Great For

- Inflatables
- Small Tenders
- Ribs
- Flats
- Bowriders
- Ski

- Skiffs
- Fish
- Dav Cruisers
- Deck
- Rescue
- Cuddy Cabins

## Super-Easy Installation





#### **SLT Kits Include:**

- 14 gauge stainless steel tabs with Bennett's exclusive interlocking hinge
- · Strong, durable actuators
- All stainless steel hardware no plastic!

| Bennett Self Leveling Tabs |                          |                           |              |
|----------------------------|--------------------------|---------------------------|--------------|
| Part #                     | Tab Size                 | Boat Size                 | Spring Force |
| SLT6                       | 6"x 8" (15 cm x 20 cm)   | Boats Up To 16' (< 4.5 m) | 60 Lbs. Max  |
| SLT10                      | 10"x 10" (25 cm x 25 cm) | 16' Boats And Up (>5 m)   | 90 Lbs. Max  |