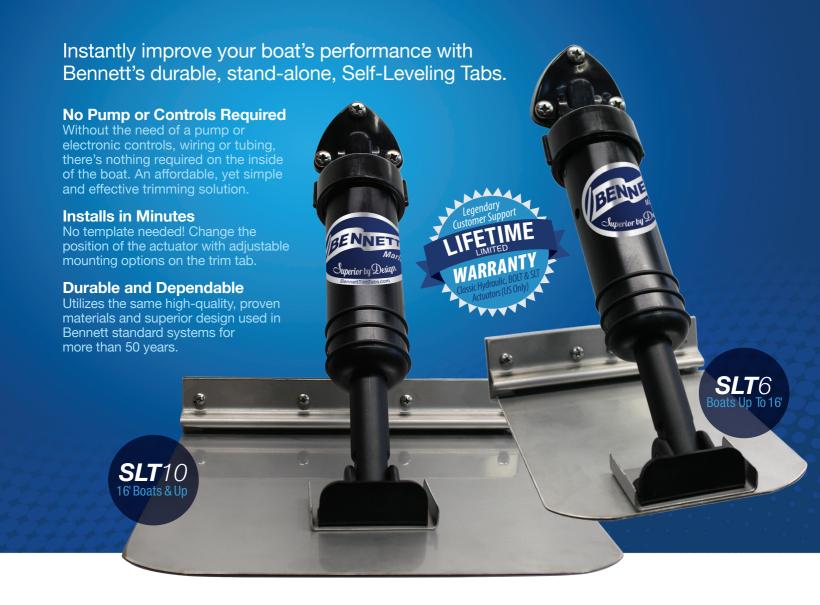

#### **SLT Kits Include:**

- 14 gauge stainless steel tabs with Bennett's exclusive interlocking hinge
- · Strong, durable actuators
- All stainless steel hardware no plastic!

| Bennett Self Leveling Tabs |                          |                           |              |
|----------------------------|--------------------------|---------------------------|--------------|
| Part #                     | Tab Size                 | Boat Size                 | Spring Force |
| SLT6                       | 6"x 8" (15 cm x 20 cm)   | Boats Up To 16' (< 4.5 m) | 60 Lbs. Max  |
| SLT10                      | 10"x 10" (25 cm x 25 cm) | 16' Boats And Up (>5 m)   | 90 Lbs. Max  |