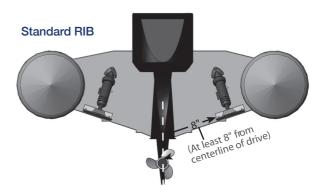

### How the SLT works

The SLT reacts instantly to boat speed and water pressure by adding trim when it's needed. At slower speeds, when the boat is trying to get on plane, the actuators hold the trim tabs down, which lifts the stern and simultaneously puts the boat at planing attitude. On plane, and as the boat's speed increases, water pressure pushes the tabs up. You get a better ride while the SLT does all the work.