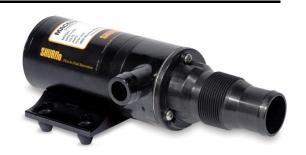

# SHURFLO MACERATOR PUMP

### **APPLICATION:**

24V DC Macerator Pump Designed specifically for sanitation waste and fish box evacuation.

#### **PUMP DESIGN:**

Type: Centrifugal Pump (Flex-Impeller)

Inlet Port: 1-1/2" Barb / 1-1/2" NPT

Outlet Port: 1" Barb

Liquid: 130°F [54°C] Max Dry-Prime: 4 feet [1.21 M] Run Dry: 20 Seconds max