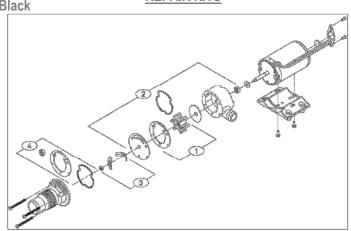

#### **REPAIR KITS**

| Number | Description                   | Part Number |
|--------|-------------------------------|-------------|
| 1      | Impeller Kit                  | 94-571-00   |
| 2      | Impeller Housing Kit          | 94-570-00   |
| 3      | Cutter Blade Kit              | 94-570-02   |
| 4      | O-ring, Gasket & Lip Seal Kit | 94-570-04   |