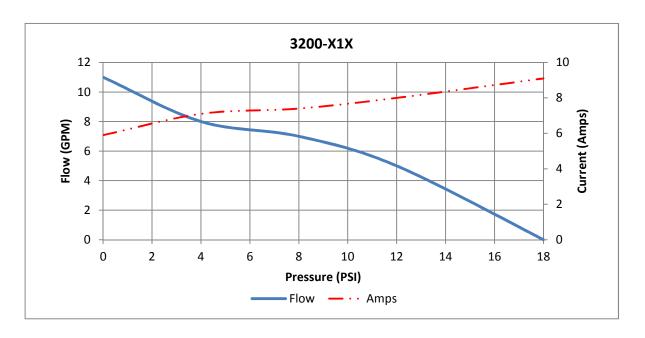

#### **TYPICAL PERFORMANCE**

| PRESSURE |     | FLOW |      | CURRENT |
|----------|-----|------|------|---------|
| BAR      | PSI | GPM  | LPM  | AMPS    |
| 0.0      | 0   | 11   | 41.6 | 5.9     |
| 0.27     | 4   | 8    | 30.3 | 7.1     |
| 0.55     | 8   | 7    | 26.4 | 7.4     |
| 0.82     | 12  | 5    | 18.9 | 8.0     |
| 1.10     | 18  | 0.0  | 0.0  | 9.1     |