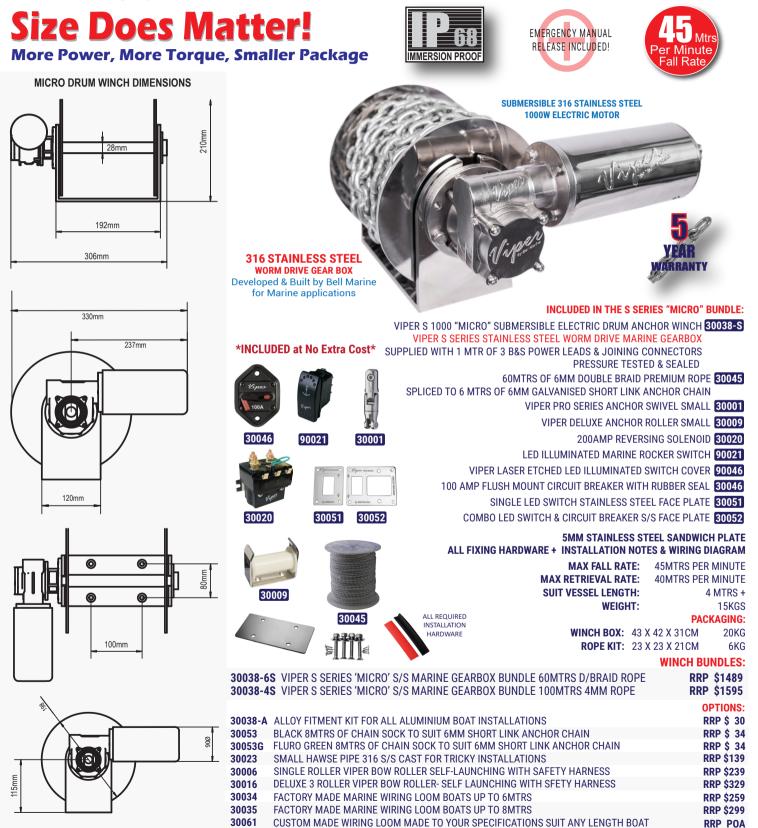

## PART NO. 30038-5

## Viper S SERIES 'MICRO' 1000 ANCHOR WINCH BUNDLE The All-New All-Stainless Steel Submersible Anchor Winch!

Don't be fooled by the name "MICRO" or by its size, this is one of the world's most powerful electric drum winches for its size and was designed to fit into bow riders, tinnies, walk arounds and any boat with restricted anchor well space. It still has our famous Viper 1000 submersible electric motor coupled with stainless steel marine gearbox, solid 28mm stainless steel main shaft with 3 support bearings and comes with our iron clad 5-year Viper warranty. Constructed from 8mm plate 316 marine grade stainless steel (hand polished to a mirror finish) The MICRO's drum rotates at a fall rate of 45mtrs per minute. Now with emergency manual release incase of power loss. Suits vessels from 4mtr right up to 8mtr.