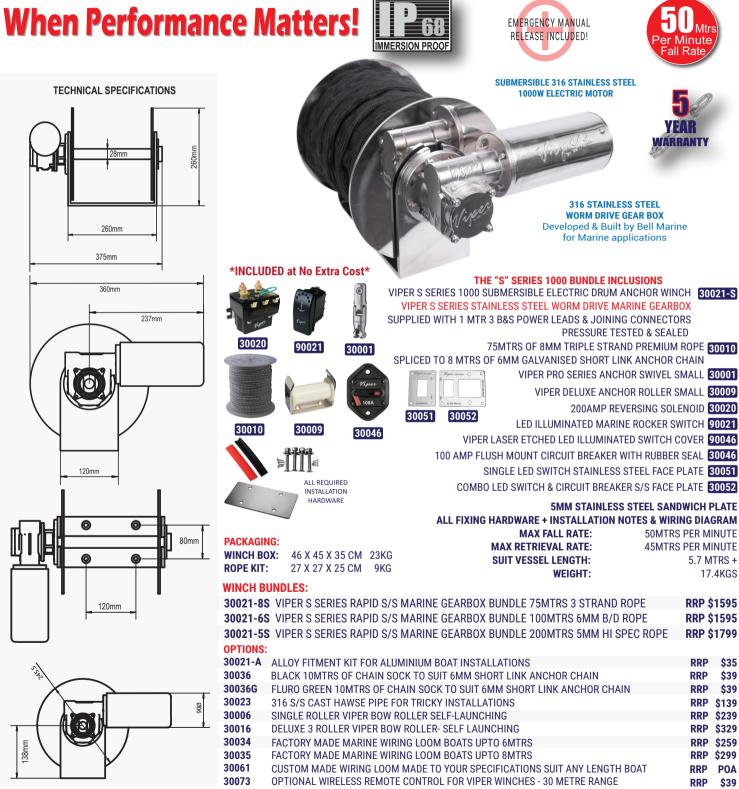

## PART NO. **30021-5**

## Viper S SERIES 'RAPID' 1000 ANCHOR WINCH BUNDLE The All-New All-Stainless Steel Submersible Anchor Winch!

The Viper S Series Anchor Winch has set new standards in anchoring systems. The Viper commercial 1000W submersible electric motor and stainless steel marine gearbox, has made it one of the best selling anchor winches in Australia. With a fall rate of 50 meters per minute and a retrieval rate of over 45mtrs per minute the Viper will ensure you get onto your GPS mark. With unsurpassed Viper reliability, and more torque than a conventional drum winch, 3 support bearings on the 1 piece 28mm solid shaft and a 90 degree welded housing bracket which closes up the gap between your drum, preventing rope jams and the need for additional guards. With our bullet proof 5-year Viper performance warranty, you can't go past a Viper. Our winch bundles are supplied with everything you need to install it, including a 5mm stainless steel sandwich bracket, all required stainless steel bolts/screws and 2 face plates depending on dash room. All you have to add is your own cabling or our factory made Bell Marine tinned copper wiring loom.

You won't have to break your back pulling up your anchor and chain again! Now with emergency manual release included.